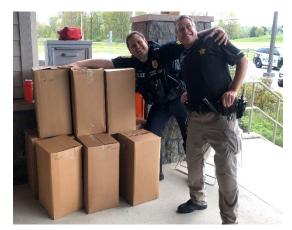

## **Special Events:**

ON April 22, 2023 the Drug take back was a success. Carroll Valley Police was assisted by Liberty Twp Police, Cumberland Twp Police and State Constable Beans. We ended up with 11 boxes for 223lb of drugs.