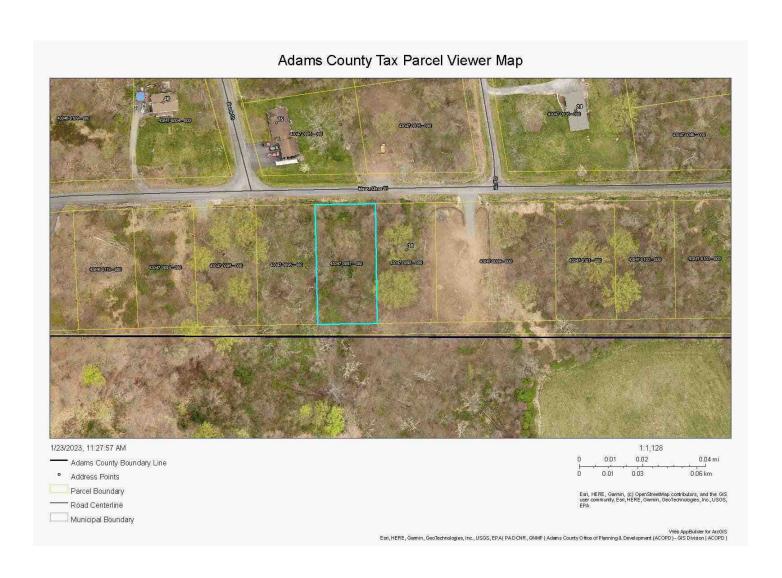

----|--|
| Property Address | 33 Mason Dixon Trl        |              |          |                |  |
| City             | Fairfield                 | County Adams | State PA | Zip Code 17320 |  |
| Lender/Client    | Borough of Carroll Valley |              |          |                |  |



Additional Street View

### **Plat Map**

| Borrower         | N/A                       |              |          |                |
|------------------|---------------------------|--------------|----------|----------------|
| Property Address | 33 Mason Dixon Trl        |              |          |                |
| City             | Fairfield                 | County Adams | State PA | Zip Code 17320 |
| Lender/Client    | Borough of Carroll Valley |              |          |                |



### **Comparable Photo Page**

| Borrower         | N/A                       |        |       |       |    |          |       |  |
|------------------|---------------------------|--------|-------|-------|----|----------|-------|--|
| Property Address | 33 Mason Dixon Trl        |        |       |       |    |          |       |  |
| City             | Fairfield                 | County | Adams | State | PA | Zip Code | 17320 |  |
| Lender/Client    | Borough of Carroll Valley |        |       |       |    |          |       |  |



### **Comparable 1**

21 Ridge Trl

Prox. to Subject 3.06 miles NW

Sale Price 2,500

Gross Living Area Total Rooms Total Bedrooms Total Bathrooms

Location N;Res; View N;Res; Site 0.46 ac

Quality Age



### Comparable 2

12 Clipper Trl

Prox. to Subject 2.1