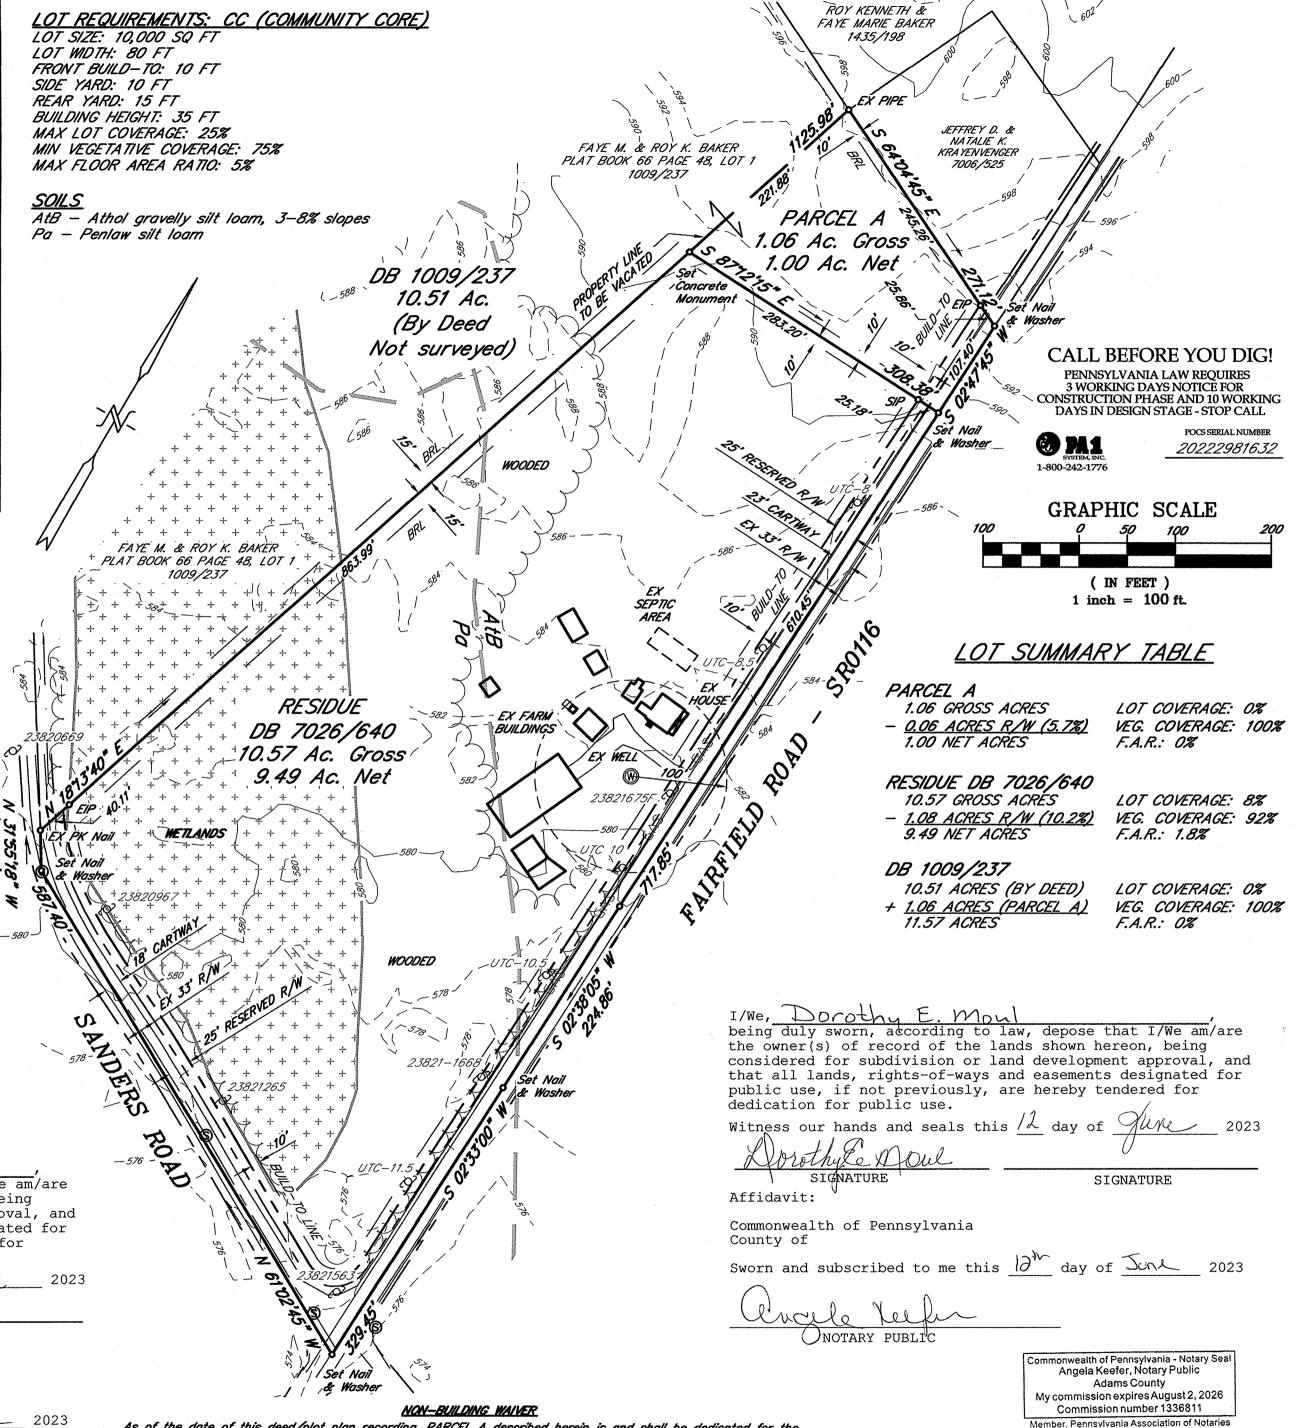

Dear Board Members:

I live next door to Katlyn and Adam Colson, and I'm writing to express my support for their front yard chickens. They have built a beautiful mini-farm with a gorgeous flower, fruit and vegetable garden. Alongside that stands the small chicken coop they built by hand and painted to match their house.

The Colson's backyard, unfortunately, is not large enough for the chickens. Their home sits back on the property and is the reverse image of the site plan you provide on the permit application. I recommend you drive over and take a look at their yard and say hello to the chickens. They are part of our landscape now, and I'm greeted by them every morning and night when I walk my dog.

We have read the relevant borough ordinance, including the stipulation that a coop should be in the backyard, and not near neighboring property lines. However, the Colson residence itself is located at the back of their property, and essentially lacks any backyard as stipulated in the ordinance.

I have since learned that this couple was notified that their chicken pen had to have been located on the back of their property to comply with the above-cited ordinance which they didn't realize existed before building the pen in its current location. They lack sufficient space in the back of their property to relocate the chickens and pen.

8 Fawn Trail does not have the backyard space to house the chicken coop and chickens without encroaching on other properties. We also find that their garden and chicken pen/coop are not an eye-sore. The chickens are tame and quiet, and pose no issue to us or our surrounding neighbors. We attest to seeing multiple neighbors who stop to admire and pay compliment to 8 Fawn Trail and their lovely coop, which is quite neat and tidy. Our residence personally enjoys seeing the chickens on our walks during the day, and think they are a benefit to the neighborhood.