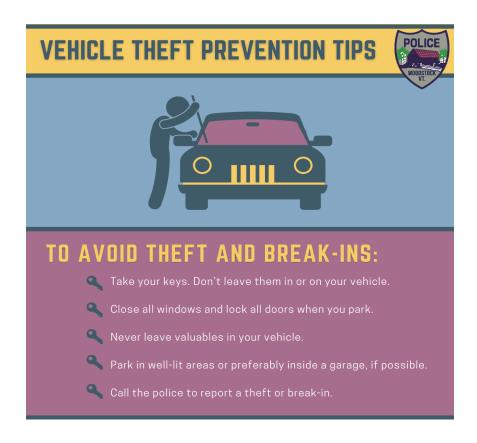

## **Special News:**

I would like the public to be aware our neighboring jurisdiction have had some vehicle breakin's. I assisted PSP with an incident on Cold Springs Road where they took a person into custody for theft from a vehicle. Please follow the above tips to help prevent any such incidents occurring in Carroll Valley.