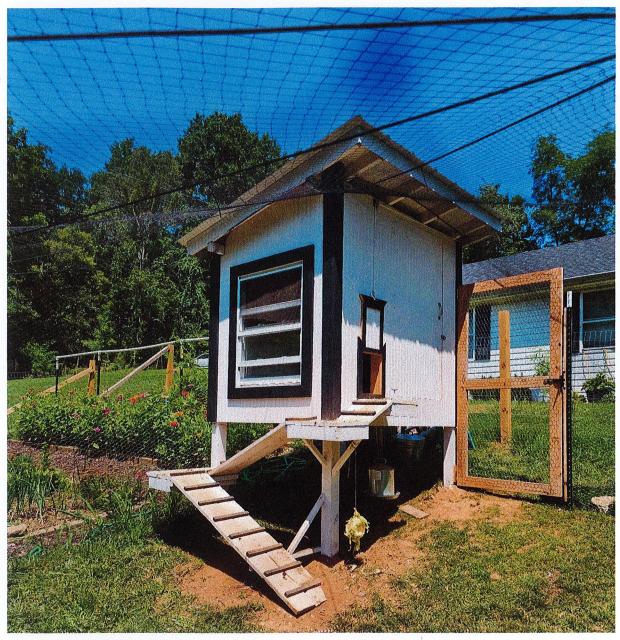

Coop from the road as the neighbors drive by. Perimeter fence for our entire yard not yet complete.

Close up of the coop all finished.

July 3, 2023

Borough of Carroll Valley 5685 Fairfield Road Fairfield, PA 17320 Ordinance 1-2017, Residential Chickens

Dear Council members,

We are neighbors of Adam and Katlyn Colson, who reside at 8 Fawn Trail. We live up the street at 49 Fawn Trail. We're writing to express our firm support for the Colsons in maintaining their small flock of laying hens, and the beautiful coop and enclosure they have built for them. In our opinion, the coop and fencing are well-constructed of high-quality materials, are non-intrusive, exceptionally clean, well-maintained, and visually appealing – and there is no rooster which could cause noise problems.