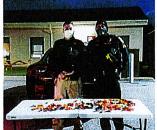

On October 23<sup>rd</sup> between 10 AM and 2 PM, Carroll Valley
 Police Department and Liberty Twp PD, in cooperation

with the US Drug Enforcement Agency and Collaborating for Youth, will give the public its 18th opportunity in 9 years to prevent pill abuse and theft by removing from their homes potentially dangerous, expired, unused, and unwanted prescription drugs. Bring your pills for disposal.